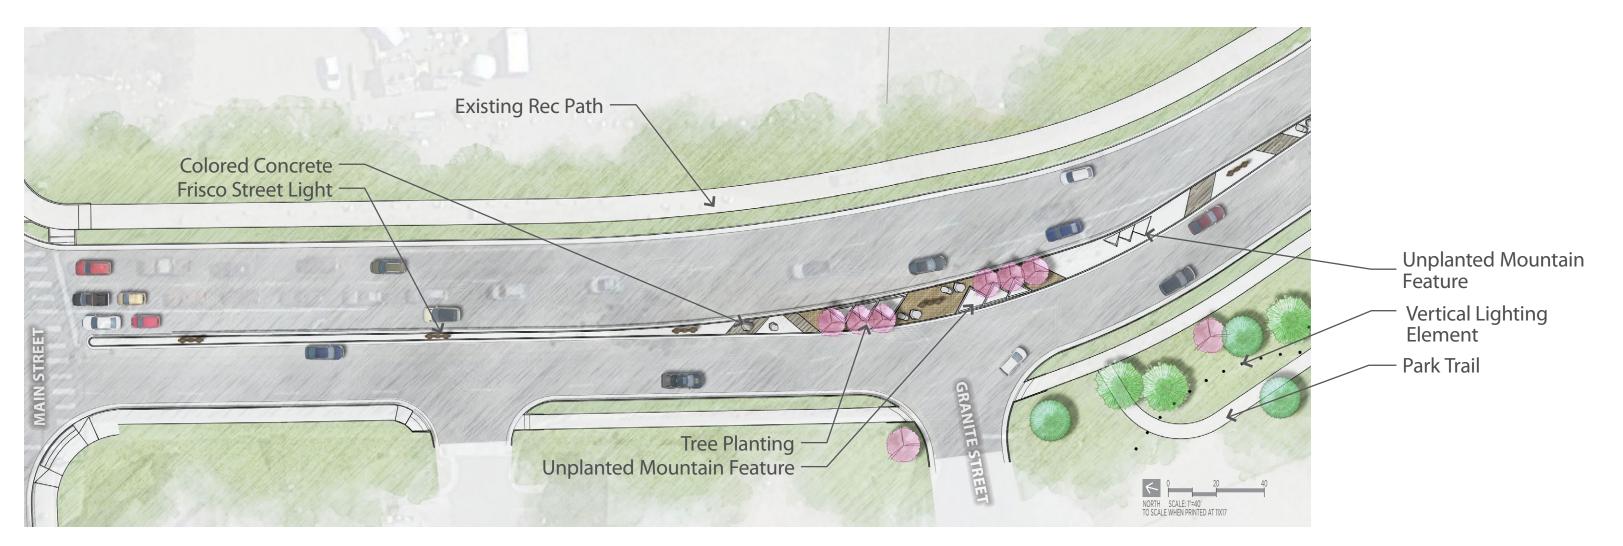

# **ROUNDABOUT A APPROACH**

### **PROPOSED 8TH AVENUE PARKLET**

**Public Art Element** 

**Repeated Vertical Element** 

Perennials & Grasses

**Xeric Plantings** 

Concrete

Steel

Wood

Mountain Landscape

**Frisco Character** 

## **PROPOSED 8TH AVENUE PARKLET**

Park Area