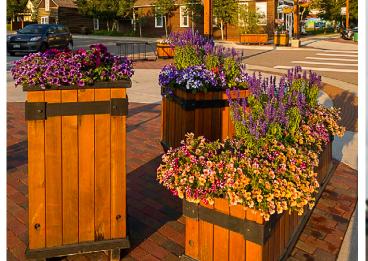

#### MAIN ST — GRANITE ST

**Xeric Plantings** 

Concrete

Steel

Wood

Mountain Landscape

**Frisco Character** 

### **PROPOSED 8TH AVENUE PARKLET**

**Public Art Element** 

**Repeated Vertical Element** 

Perennials & Grasses

**Xeric Plantings** 

Concrete

Steel

Wood