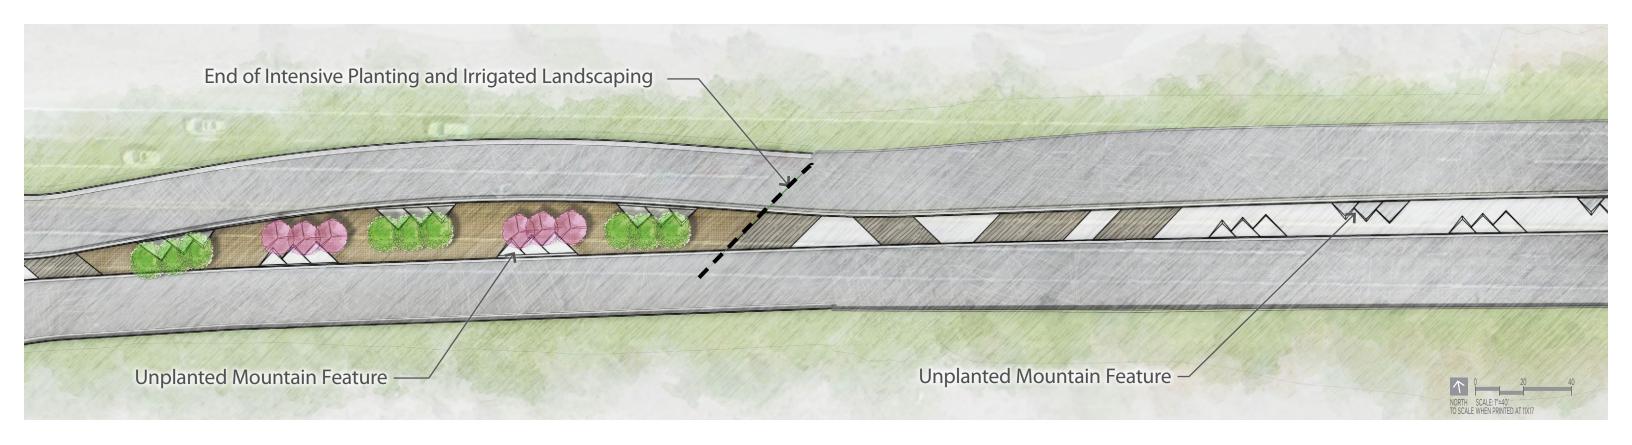

Steel



Wood



Mountain Landscape



**Frisco Character** 

## **ROUNDABOUT A**





# **ROUNDABOUT A APPROACH**



### **PROPOSED 8TH AVENUE PARKLET**







**Public Art Element** 



**Repeated Vertical Element** 



Perennials & Grasses



**Xeric Plantings** 



Concrete



Steel



Wood



Mountain Landscape



**Frisco Character** 

## **PROPOSED 8TH AVENUE PARKLET**



Park Area



### **BAYVIEW TOWNHOMES**









**Xeric Plantings** 



Concrete



Steel



Wood



Mountain Landscape



**Frisco Character** 

#### **BAYVIEW TOWNHOMES — PEAK ONE BLVD**





Perennials & Grasses



**Xeric Plantings** 



Concrete



Steel



Wood



Mountain Landscape



**Frisco Character** 

## **ROUNDABOUT B**





# **ROUNDABOUT B APPROACH**



## PEAK ONE BLVD — PENINSULA RECREATION AREA





Perennials & Grasses



**Xeric Plantings** 



Concrete



Steel



Wood



Mountain Landscape



**Frisco Character** 

### **RECREATION WAY**





### **AMENITY DETAILS: GATEWAY AND LIGHT POLES**



#### Note:

Figure provided for scale only.

# **MOUNTAIN THEME: ROUNDABOUT A**



# **MOUNTAIN THEME: ROUNDABOUT B**