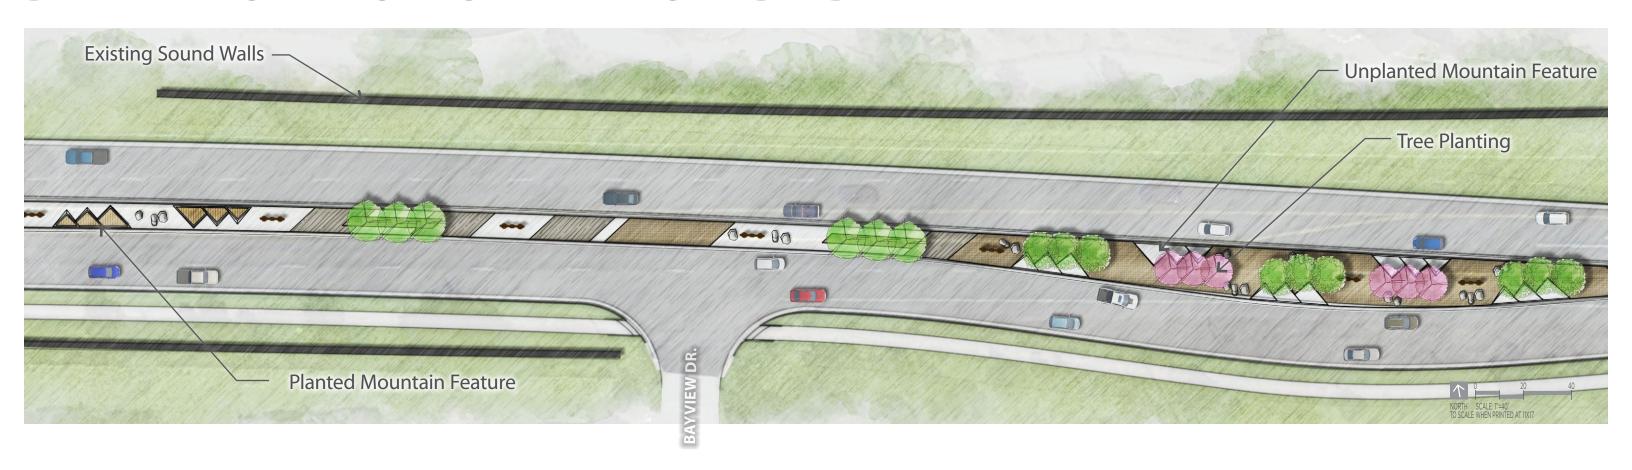

#### **BAYVIEW TOWNHOMES — PEAK ONE BLVD**

Perennials & Grasses

**Xeric Plantings** 

Concrete

Steel

Wood

Mountain Landscape

**Frisco Character** 

## PEAK ONE BLVD — PENINSULA RECREATION AREA

Perennials & Grasses

**Xeric Plantings** 

Concrete

Steel

Wood

Mountain Landscape

**Frisco Character** 