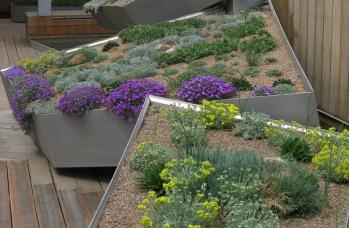

#### MAIN ST — GRANITE ST

**Xeric Plantings** 

Concrete

Steel

Wood

Mountain Landscape

**Frisco Character** 