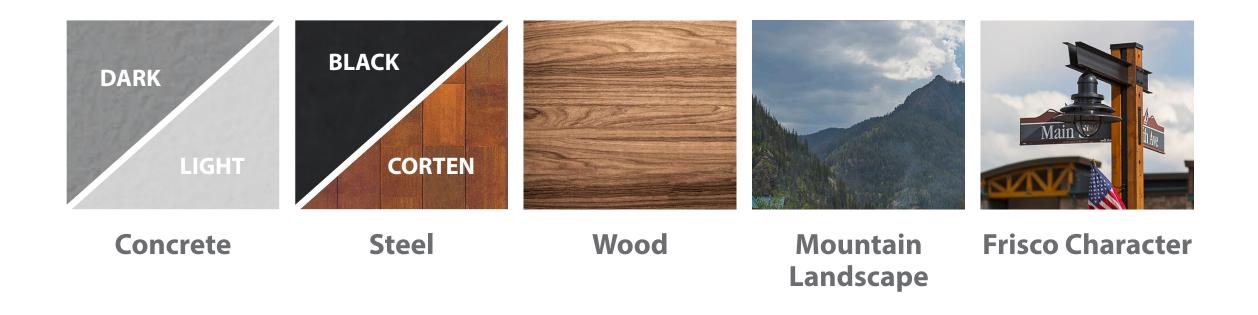

#### **Mountain Landscape**

**Frisco Character** 

#### MAIN ST — GRANITE ST

**Xeric Plantings** 

Concrete

Steel

Wood

Mountain Landscape

**Frisco Character** 