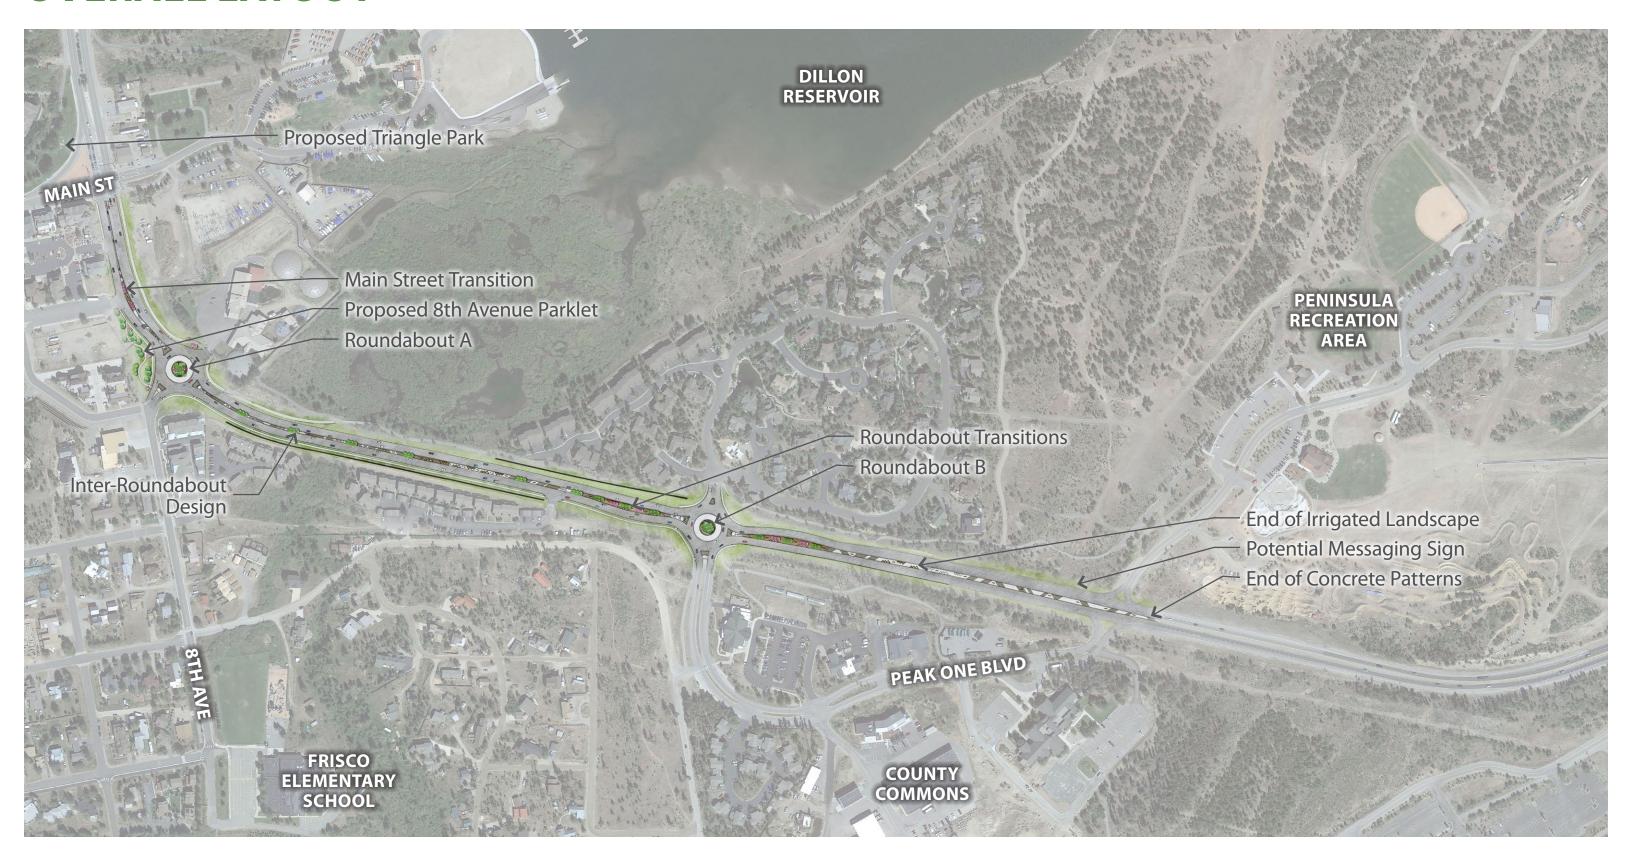

# **INSPIRATION**

#### **Mountain Landscape**















**Frisco Character** 









# **OVERALL LAYOUT**



## **PROPOSED PHASING**

#### Legend

**− −** Work Area

2022 Focus Area



#### MAIN ST — GRANITE ST









**Xeric Plantings** 



Concrete



Steel



Wood



Mountain Landscape



**Frisco Character** 

## **ROUNDABOUT A**





# **ROUNDABOUT A APPROACH**



### **PROPOSED 8TH AVENUE PARKLET**







**Public Art Element** 



**Repeated Vertical Element** 



Perennials & Grasses



**Xeric Plantings** 



Concrete



Steel



Wood



Mountain Landscape



**Frisco Character** 

## **PROPOSED 8TH AVENUE PARKLET**



Park Area



### **BAYVIEW TOWNHOMES**









**Xeric Plantings** 



Concrete



Steel



Wood



Mountain Landscape



**Frisco Character** 

#### **BAYVIEW TOWNHOMES — PEAK ONE BLVD**





Perennials & Grasses



**Xeric Plantings** 



Concrete



Steel



Wood