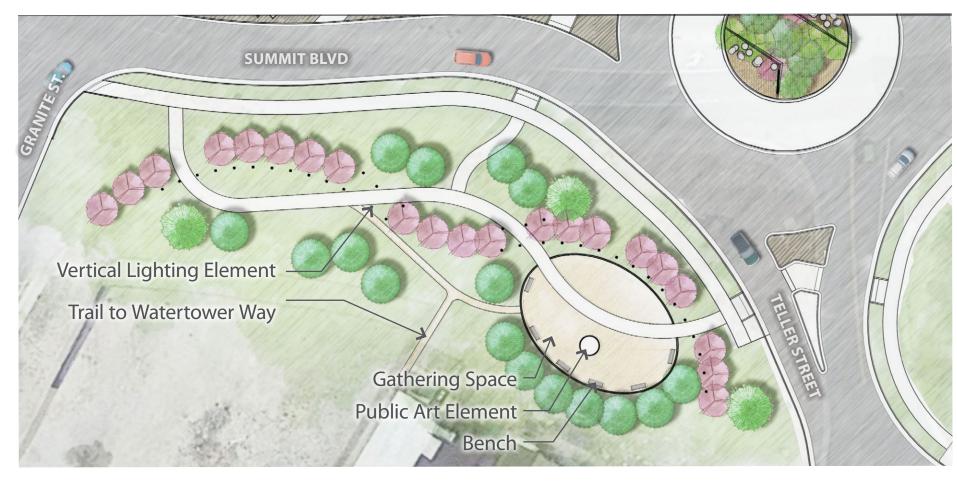

# **INSPIRATION**

#### **Mountain Landscape**















**Frisco Character** 









# **OVERALL LAYOUT**



## **PROPOSED PHASING**

#### Legend

**− −** Work Area

2022 Focus Area



#### MAIN ST — GRANITE ST









**Xeric Plantings** 



Concrete



Steel



Wood



Mountain Landscape



**Frisco Character** 

## **ROUNDABOUT A**





# **ROUNDABOUT A APPROACH**



### **PROPOSED 8TH AVENUE PARKLET**







**Public Art Element** 



**Repeated Vertical Element** 



Perennials & Grasses



**Xeric Plantings** 



Concrete



Steel



Wood



Mountain Landscape



**Frisco Character** 

## **PROPOSED 8TH AVENUE PARKLET**



Park Area



### **BAYVIEW TOWNHOMES**









**Xeric Plantings** 



Concrete



Steel



Wood



Mountain Landscape



**Frisco Character** 

#### **BAYVIEW TOWNHOMES — PEAK ONE BLVD**





Perennials & Grasses



**Xeric Plantings** 



Concrete



Steel



Wood



Mountain Landscape



**Frisco Character** 

## **ROUNDABOUT B**





# **ROUNDABOUT B APPROACH**



## PEAK ONE BLVD — PENINSULA RECREATION AREA





Perennials & Grasses



**Xeric Plantings** 



Concrete



Steel



Wood



Mountain Landscape



**Frisco Character** 

### **RECREATION WAY**





#