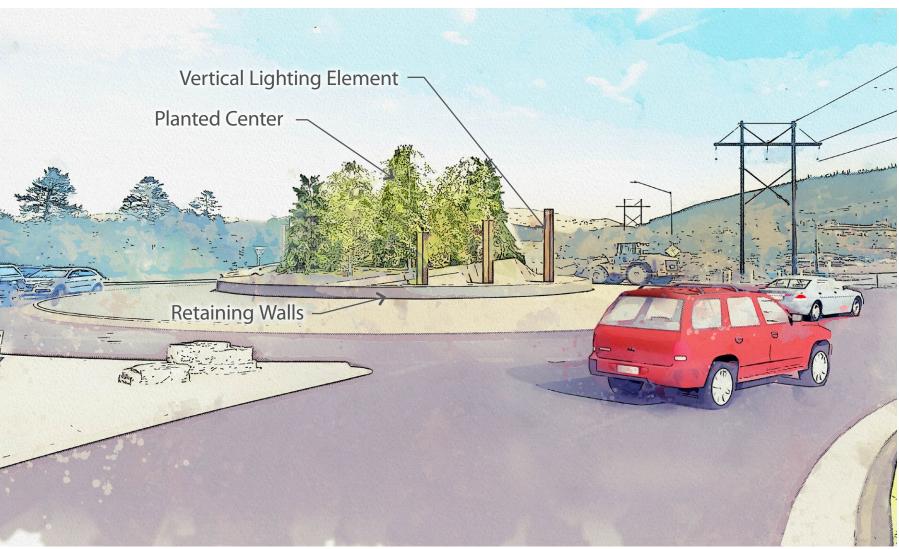

Area



#### MAIN ST — GRANITE ST









**Xeric Plantings** 



Concrete



Steel



Wood



Mountain Landscape



**Frisco Character** 

## **ROUNDABOUT A**





# **ROUNDABOUT A APPROACH**



### **PROPOSED 8TH AVENUE PARKLET**







**Public Art Element** 



**Repeated Vertical Element** 



Perennials & Grasses



**Xeric Plantings** 



Concrete



Steel



Wood



Mountain Landscape



**Frisco Character** 

## **PROPOSED 8TH AVENUE PARKLET**



Park Area



### **BAYVIEW TOWNHOMES**









**Xeric Plantings** 



Concrete



Steel



Wood



Mountain Landscape



**Frisco Character** 

#### **BAYVIEW TOWNHOMES — PEAK ONE BLVD**





Perennials & Grasses



**Xeric Plantings** 



Concrete



Steel



Wood



Mountain Landscape



**Frisco Character** 

## **ROUNDABOUT B**





# **ROUNDABOUT B APPROACH**



## PEAK ONE BLVD — PENINSULA RECREATION AREA





Perennials & Grasses



**Xeric Plantings** 



Concrete



Steel



Wood



Mountain Landscape



**Frisco Character** 

### **RECREATION WAY**





### **AMENITY DETAILS: GATEWAY AND LIGHT POLES**



#### Note:

Figure provided for scale only.

# **MOUNTAIN THEME: ROUNDABOUT A**



# **MOUNTAIN THEME: ROUNDABOUT B**