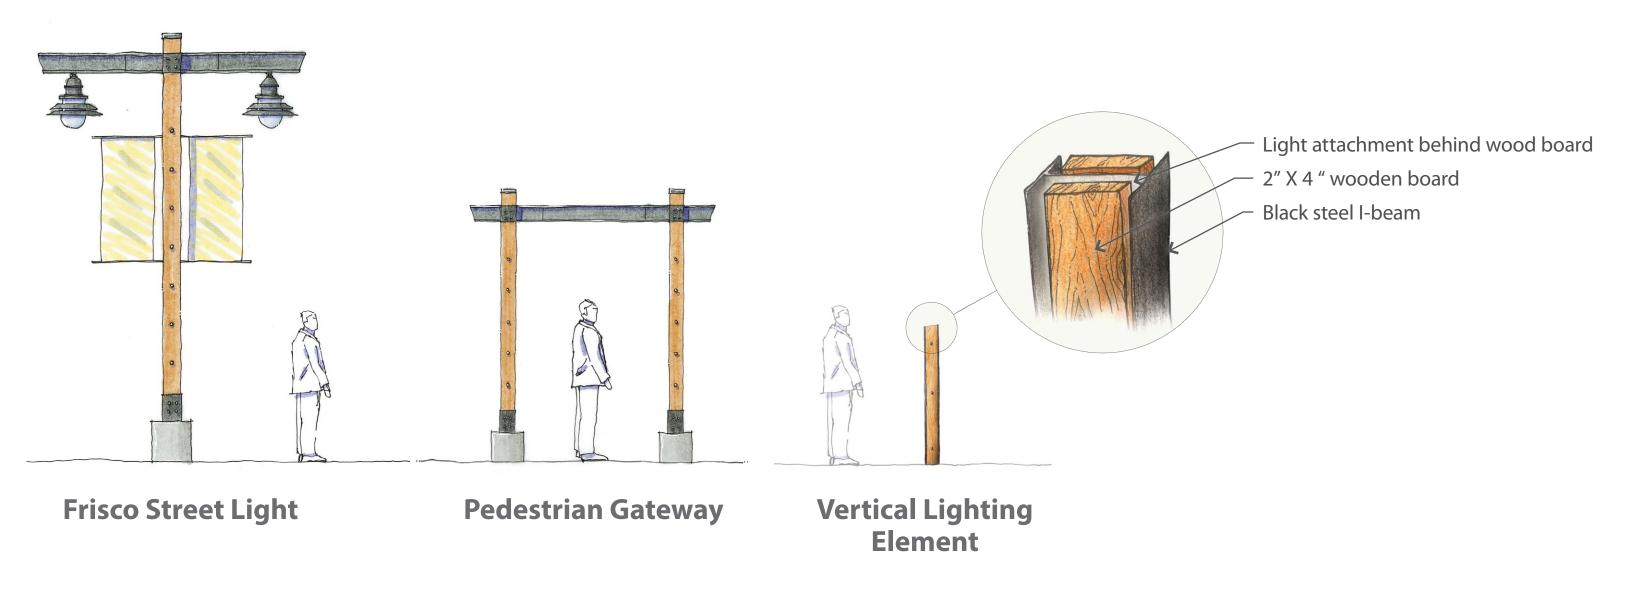

### **AMENITY DETAILS: GATEWAY AND LIGHT POLES**

#### Note:

Figure provided for scale only.