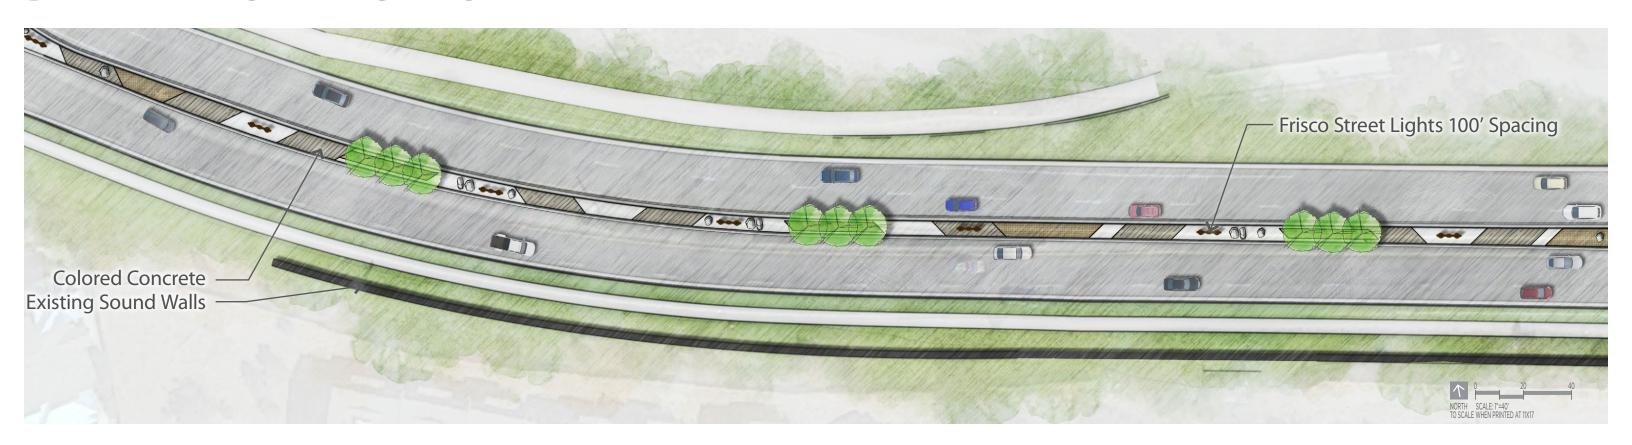

# **INSPIRATION**

#### **Mountain Landscape**















**Frisco Character** 









# **OVERALL LAYOUT**



## **PROPOSED PHASING**

#### Legend

**− −** Work Area

2022 Focus Area



#### MAIN ST — GRANITE ST









**Xeric Plantings** 



Concrete



Steel



Wood



Mountain Landscape



**Frisco Character** 

## **ROUNDABOUT A**





# **ROUNDABOUT A APPROACH**



### **PROPOSED 8TH AVENUE PARKLET**







**Public Art Element** 



**Repeated Vertical Element** 



Perennials & Grasses



**Xeric Plantings** 



Concrete



Steel



Wood



Mountain Landscape



**Frisco Character** 

## **PROPOSED 8TH AVENUE PARKLET**



Park Area



### **BAYVIEW TOWNHOMES**









**Xeric Plantings** 



Concrete



Steel



Wood



Mountain Landscape



**Frisco Character** 

#### **BAYVIEW TOWNHOMES — PEAK ONE BLVD**





Perennials & Grasses



**Xeric Plantings** 



Concrete



Steel



Wood



Mountain Landscape



**Frisco Character** 

## **ROUNDABOUT B**





# **ROUNDABOUT B APPROACH**



## PEAK ONE BLVD — PENINSULA RECREATION AREA





Perennials & Grasses



**Xeric Plantings** 



Concrete



Steel



Wood



Mountain Landscape



**Frisco Character** 

### **RECREATION WAY**





### **AMENITY DETAILS: GATEWAY AND LIGHT POLES**



#### Note:

Figure provided for scale only.

# **MOUNTAIN THEME: ROUNDABOUT A**



# **MOUNTAIN THEME: ROUNDABOUT B**