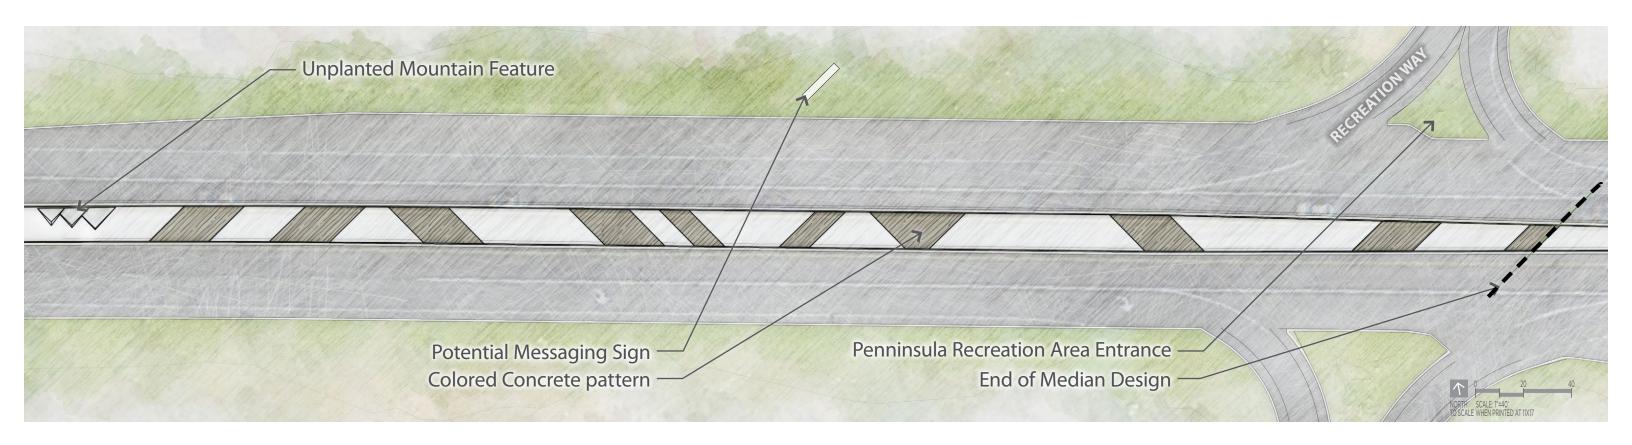

## PEAK ONE BLVD — PENINSULA RECREATION AREA

Perennials & Grasses

**Xeric Plantings** 

Concrete

Steel

Wood

Mountain Landscape

**Frisco Character** 

### **RECREATION WAY**