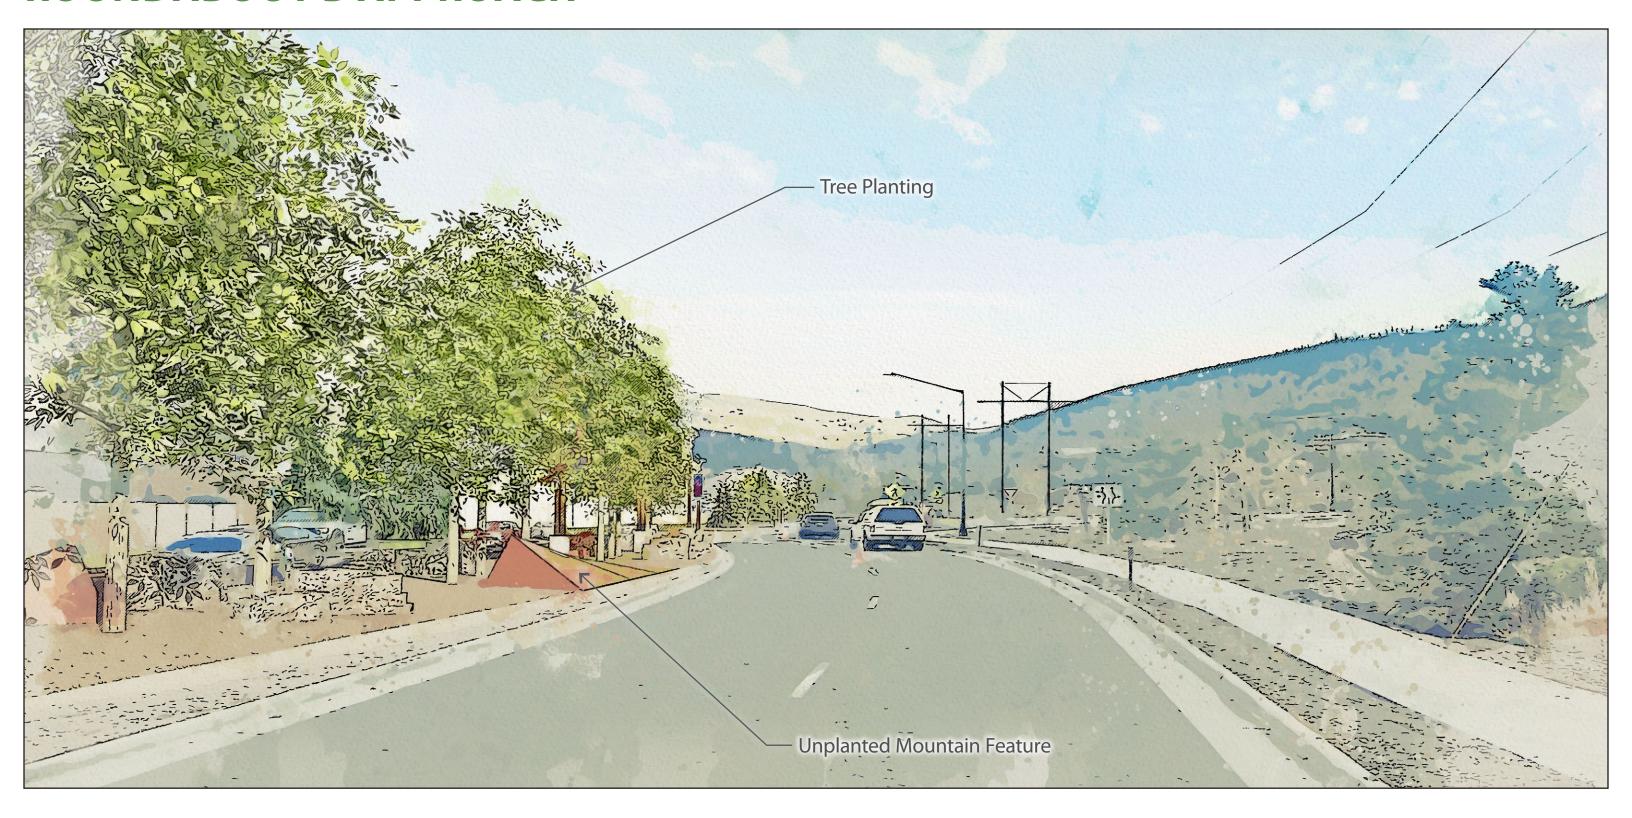

ST









**Xeric Plantings** 



Concrete



Steel



Wood



Mountain Landscape



**Frisco Character** 

## **ROUNDABOUT A**





# **ROUNDABOUT A APPROACH**



### **PROPOSED 8TH AVENUE PARKLET**







**Public Art Element** 



**Repeated Vertical Element** 



Perennials & Grasses



**Xeric Plantings** 



Concrete



Steel



Wood



Mountain Landscape



**Frisco Character** 

## **PROPOSED 8TH AVENUE PARKLET**



Park Area



### **BAYVIEW TOWNHOMES**









**Xeric Plantings** 



Concrete



Steel



Wood



Mountain Landscape



**Frisco Character** 

#### **BAYVIEW TOWNHOMES — PEAK ONE BLVD**





Perennials & Grasses



**Xeric Plantings** 



Concrete



Steel



Wood



Mountain Landscape



**Frisco Character** 

## **ROUNDABOUT B**





# **ROUNDABOUT B APPROACH**



## PEAK ONE BLVD — PENINSULA RECREATION AREA





Perennials & Grasses



**Xeric Plantings** 



Concrete



Steel



Wood



Mountain Landscape



**Frisco Character** 

### **RECREATION WAY**





### **AMENITY DETAILS: GATEWAY AND LIGHT POLES**



#### Note:

Figure provided for scale only.

# **MOUNTAIN THEME: ROUNDABOUT A**



# **MOUNTAIN THEME: ROUNDABOUT B**