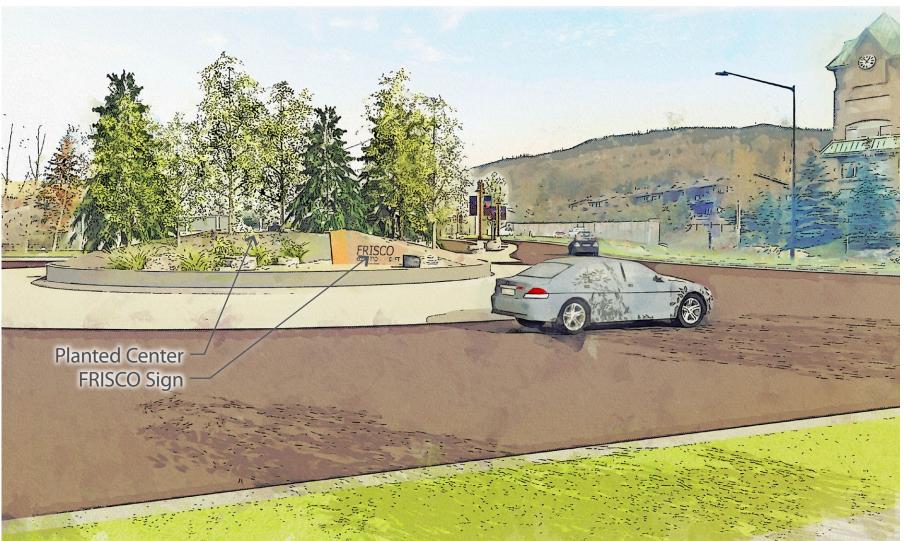

# **INSPIRATION**

#### **Mountain Landscape**















**Frisco Character** 









# **OVERALL LAYOUT**



## **PROPOSED PHASING**

#### Legend

**− −** Work Area

2022 Focus Area



#### MAIN ST — GRANITE ST









**Xeric Plantings** 



Concrete



Steel



Wood



Mountain Landscape



**Frisco Character** 

## **ROUNDABOUT A**





# **ROUNDABOUT A APPROACH**



### **PROPOSED 8TH AVENUE PARKLET**







**Public Art Element** 



**Repeated Vertical Element** 



Perennials & Grasses



**Xeric Plantings** 



Concrete



Steel



Wood



Mountain Landscape



**Frisco Character** 

## **PROPOSED 8TH AVENUE PARKLET**



Park Area



### **BAYVIEW TOWNHOMES**









**Xeric Plantings** 



Concrete



Steel



Wood



Mountain Landscape



**Frisco Character** 

#### **BAYVIEW TOWNHOMES — PEAK ONE BLVD**





Perennials & Grasses



**Xeric Plantings** 



Concrete



Steel



Wood



Mountain Landscape



**Frisco Character** 

## **ROUNDABOUT B**





# **ROUNDABOUT B APPROACH**



## PEAK ONE BLVD — PENINSULA RECREATION AREA





Perennials & Grasses



**Xeric Plantings** 



Concrete



Steel



Wood



Moun