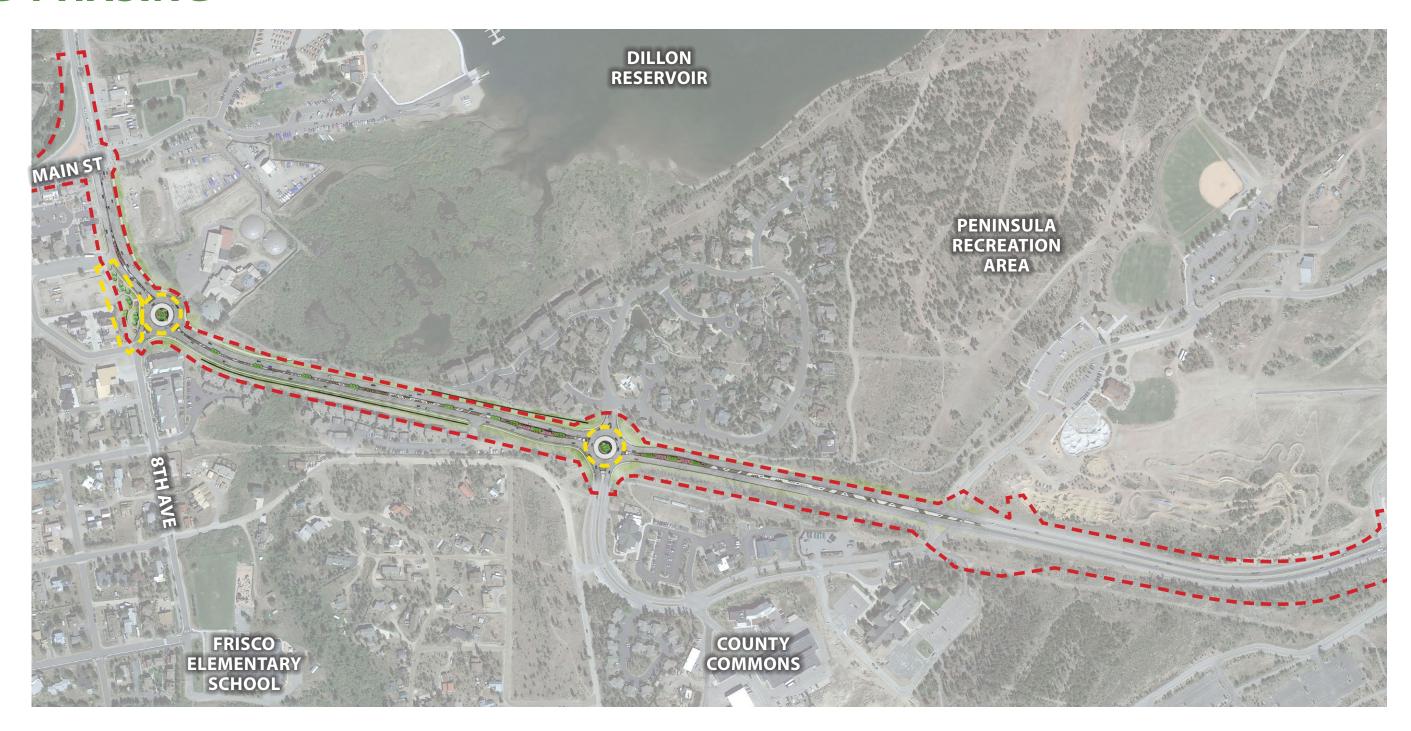

# **INSPIRATION**

#### **Mountain Landscape**















**Frisco Character** 









# **OVERALL LAYOUT**



## **PROPOSED PHASING**

#### Legend

**− −** Work Area

2022 Focus Area



#### MAIN ST — GRANITE ST









**Xeric Plantings** 



Concrete



Steel



Wood



Mountain Landscape



**Frisco Character** 

## **ROUNDABOUT A**





# **ROUNDABOUT A APPROACH**



### **PROPOSED 8TH AVENUE PARKLET**







**Public Art Element** 



**Repeated Vertical Element** 



Perennials & Grasses



**Xeric Plantings** 



Concrete



Steel



Wood



Mountain Landscape



**Frisco Character** 

## **PROPOSED 8TH AVENUE PARKLET**



Park Area



### **BAYVIEW TOWNHOMES**









**Xeric Plantings** 



Concrete



Steel



Wood



Mountain Landscape



**Frisco Character** 

#### **BAYVIEW TOWNHOMES — PEAK ONE BLVD**





Perennials & Grasses



**Xeric Plantings** 



Concrete



Steel



Wood



Mountain Landscape



**Frisco Character** 

## **ROUNDABOUT B**





# **